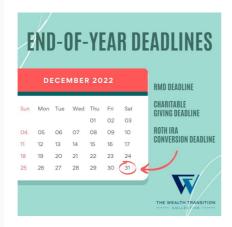

Click below to download a summary of the most impactful tax planning opportunities to consider before year-end, involving your:

- Investments
- Retirement Plan Contributions
- Net Investment Income Tax
- Small Business Owners
- Charitable Donations
- Mortgage Interest
- Medical Expenses
- Flexible Spending Accounts (FSA)
- Health Savings Account (HSA)
- Child Tax Credits
- Inflation-Indexed Adjustments